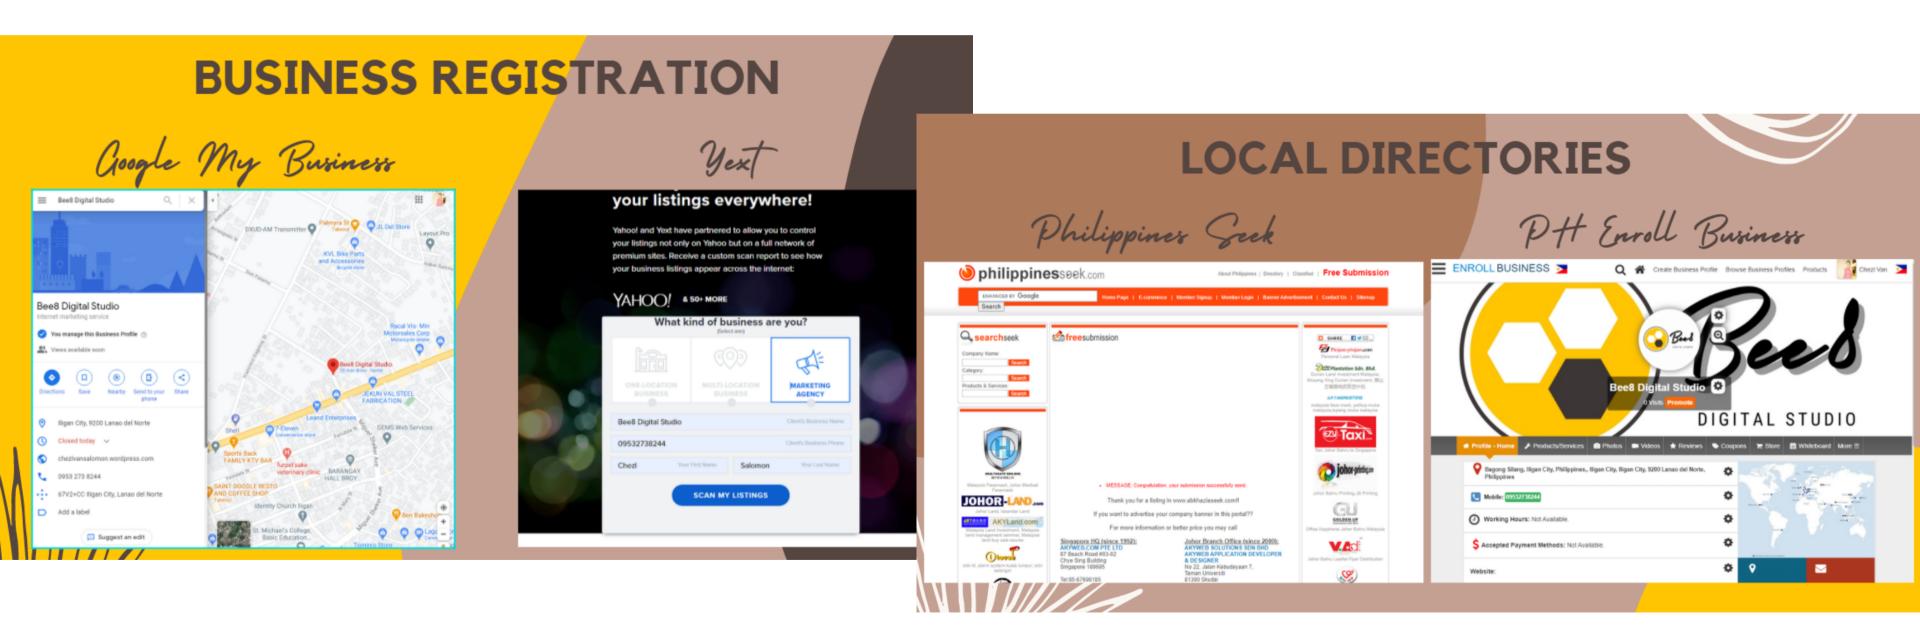

### Site Registrations and Local Directories

Creating an online presence for your business is a way to improve your ranking in SEO. It can be done by claiming information and citations on what/who the brand/business is on online directories. I am an expert in business registration and local directories. Here are samples of my work: